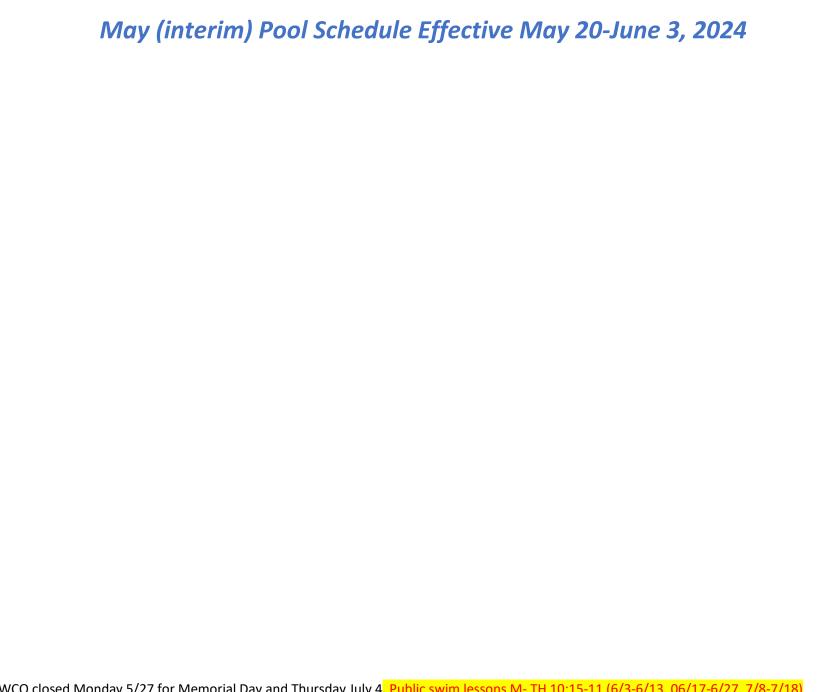

## May (interim) Pool Schedule Effective May 20-June 3, 2024

| 0<br>Days    | N                                     | Mon         | day                            | Tuesday                  |                          |             |                   |                                | Wednesday                          |                          |             |                                |                         | Thursday                 |                   |                   |                                | Friday<br>+      |                         |              |              |              |              | Satur       |            | Sunday              |              |   |      |     |
|--------------|---------------------------------------|-------------|--------------------------------|--------------------------|--------------------------|-------------|-------------------|--------------------------------|------------------------------------|--------------------------|-------------|--------------------------------|-------------------------|--------------------------|-------------------|-------------------|--------------------------------|------------------|-------------------------|--------------|--------------|--------------|--------------|-------------|------------|---------------------|--------------|---|------|-----|
| Lanes        | 1 2                                   | 3           | 4 5 6                          | 1 2                      | 3                        | 4           | 5 6               | 1                              | 2                                  | 3                        | 4 5         | 6                              | 1                       | L 2                      | 3                 | 4                 | 5 6                            | 1 2              | 3                       | 4            | 5 6          | 5 1          | 1 2          | 3           | 4          | 5 6                 | 1 2          | 3 | 4    | 5 6 |
| 6:00         | Lap                                   |             | /laster's                      |                          |                          |             |                   | Lap Master's                   |                                    |                          |             |                                |                         |                          |                   |                   |                                |                  |                         |              | Pool Closed  |              |              |             |            |                     |              |   |      |     |
| 6:30         | Swim (6:00-6:55)                      |             |                                | <br>                     |                          |             |                   |                                | Swim (6:00-6:55)                   |                          |             |                                |                         |                          |                   |                   |                                |                  |                         |              |              |              |              |             |            |                     |              |   |      |     |
| 7:00         |                                       |             | Lap Swim                       |                          |                          |             |                   | Law Coolina                    |                                    |                          |             | Lap Swim                       |                         |                          |                   | Lap Swim          |                                |                  |                         |              | Master's     |              |              |             |            |                     |              |   |      |     |
|              | 7:30 Lap Swim<br>8:00 (7:00-8:55)     |             |                                | (6:00-8:55)              |                          |             |                   | Lap Swim<br>(7:00-8:55)        |                                    |                          |             | (6:00-8:55)                    |                         |                          |                   | (6:00-8:55)       |                                |                  |                         |              | (7:00-7:55)  |              |              |             |            |                     |              |   |      |     |
|              | 8:30 (7:00-8:55)                      |             |                                |                          |                          | (7.00-8.55) |                   |                                |                                    |                          |             |                                |                         | ,                        |                   |                   |                                |                  | Lap Swim<br>(8:00-8:20) |              |              |              | Pool Closed  |             |            |                     |              |   |      |     |
| 9:00         | Water Exercise w/                     |             |                                | Water Exercise w/        |                          |             |                   | W                              | Water Exercise w/                  |                          |             |                                |                         | Water                    | Water Exercise w/ |                   |                                |                  |                         | Swim Lessons |              |              |              |             |            |                     |              |   |      |     |
| 9:30         | Patti (9:00-9:45)                     |             |                                | Lauren (9:00-9:45)       |                          |             |                   | Patti (9:00-9:45)              |                                    |                          |             |                                | Lauren (9:00-9:45)      |                          |                   |                   | Patti (9:00-9:45)              |                  |                         |              |              | (8:20-10:00) |              |             |            |                     |              |   |      |     |
| 10:00        | Lessons 9:50-10:30                    |             |                                | Open Swim                |                          |             |                   | _                              | Lessons 9:50-10:30                 |                          |             |                                |                         | Open Swim                |                   |                   |                                | Open Swim        |                         |              |              |              | Open Lessons |             |            |                     |              |   |      |     |
| 10:30        | (SDC Lessons)                         |             |                                | (10:00-10:55)            |                          |             |                   | (SDC Lessons)                  |                                    |                          |             |                                | (10:00-10:55)           |                          |                   |                   | Except May 31                  |                  |                         |              | Swim (10-11) |              |              |             |            |                     |              |   |      |     |
| 11:00        | Water Exercise w/                     |             |                                | Open Private             |                          |             | Water Exercise w/ |                                |                                    |                          |             | Open Private                   |                         |                          |                   | Water Exercise w/ |                                |                  |                         |              |              |              | Lap Swim     |             |            |                     |              |   |      |     |
| 11:30        | Christina (11:00-11:45)               |             |                                | Swim lessons             |                          |             |                   | Chr                            | Christina (11:00-11:45)            |                          |             |                                | Swim lessons            |                          |                   |                   | Sandi (11:00-11:45)            |                  |                         |              |              |              |              | 11:00-12:00 |            |                     |              |   |      |     |
| 12:00        | · · · · · · · · · · · · · · · · · · · |             |                                | La                       |                          | Lap Swim    |                   |                                |                                    |                          | Lap Swim    |                                |                         |                          | Lap Swim          |                   |                                |                  | Lap                     |              |              | oen          |              |             |            |                     |              |   |      |     |
| 12:30        | (12:00-1:10)                          |             |                                | (12:00-1:10)             |                          |             |                   |                                | (12:00-1:10)                       |                          |             |                                |                         | (12:00-1:10)             |                   |                   |                                | (12:00-1:10)     |                         |              |              | Swii         |              |             | vim        | La                  |              |   | pen  |     |
| -            | 1:00 Arthritis Class w/               |             |                                | Arthritis Class w/       |                          |             |                   |                                | Arthritis Class w/                 |                          |             |                                |                         | Arthritis Class w/       |                   |                   |                                | Silver Splash w/ |                         |              |              | (11          |              |             | L1-<br>45) | Swi                 |              |   | wim  |     |
| 1:30<br>2:00 | Mary (1:15-2:00)                      |             | Kathleen (1:15-2:00)           |                          |                          |             | IV                | Mary (1:15-2:00)               |                                    |                          |             | Rotating (1:15-2:00)           |                         |                          |                   | Mary (1:15-2:00)  |                                |                  |                         | 2:45         | 7)           | ۷.           | 45)          | 12:0<br>3:0 |            |                     | 2:00-<br>:00 |   |      |     |
| 2:30         | Summ                                  | or D        | lay Camn                       | Summe                    | ar F                     | ) yy        | `amn              | Sui                            | mme                                | r D                      | av Cai      | mn                             |                         | Summe                    | ar D              | av C              | amn                            | Sumi             | mar                     | Day          | ^amn         |              |              |             |            |                     | 3.0          |   | J    | .00 |
| 3:00         | , , , , , , , , , , , , , , , , , , , |             | Summer Day Camp<br>(2:00-4:00) |                          |                          |             | Jul               | Summer Day Camp<br>(2:00-4:00) |                                    |                          |             | Summer Day Camp<br>(2:00-4:00) |                         |                          |                   |                   | Summer Day Camp<br>(2:00-4:00) |                  |                         | <b>'</b>     |              |              |              |             | Open Swim  |                     |              |   |      |     |
| 3:30         | · · · · · · · · · · · · · · · · · · · |             | (=:33 ::33)                    |                          |                          |             |                   | (=:33 ::33)                    |                                    |                          |             | ( 22 332)                      |                         |                          |                   | ( ,               |                                |                  |                         |              |              |              |              |             | 3:00-4:00  |                     |              |   |      |     |
| 4:00         | Open Swim                             |             | 0:-                            |                          | On an Series             |             |                   |                                |                                    | Onen Series              |             |                                |                         | On on Swim               |                   |                   |                                |                  |                         |              |              | Оре          | en           | 0           | pen        |                     |              |   |      |     |
| 4:30         | · ·                                   |             |                                | Op                       | Open Swim<br>(4:00-4:55) |             |                   |                                |                                    | Open Swim<br>(4:00-4:55) |             |                                |                         | Open Swim<br>(4:00-4:55) |                   |                   |                                |                  |                         |              |              | Swi          | m            | S۱          | wim        |                     |              |   |      |     |
|              | (4)                                   | (4:00-4:55) |                                |                          |                          |             | (4:00-4:55)       |                                |                                    |                          | (4.00-4.55) |                                |                         |                          |                   |                   |                                |                  |                         |              |              |              | 4-4:         | 45          | 4-4        | :45                 |              |   |      |     |
| 5:00         | ABSC                                  |             | Open Lesson                    |                          |                          |             | ABSC              |                                |                                    |                          |             | Open                           |                         |                          | son               | ABSC              |                                |                  |                         |              |              |              |              |             |            |                     |              |   |      |     |
| 5:30         | (5-5:55)                              |             |                                | Swim 4-6:00              |                          |             |                   |                                | (5-5:55)                           |                          |             |                                |                         | Swim 4-6:00              |                   |                   |                                | (5-5:55)         |                         |              |              |              |              |             |            |                     |              |   |      |     |
| 6:00         | Open Swim                             |             |                                | Open Swim<br>(6:00-7:00) |                          |             |                   |                                | Open Swim<br>(6:00-7:00)           |                          |             |                                |                         | Open Swim                |                   |                   |                                | Lap Swim         |                         |              |              |              |              |             |            | Das'                | Class        | + | 4.45 |     |
| 6:30<br>7:00 | (6:00-7:00)                           |             |                                | (6:00-7:00)<br>Lap Swim  |                          |             |                   |                                | · · · ·                            |                          |             |                                | (6:00-7:00)<br>Lap Swim |                          |                   |                   | (6:00-7:45)                    |                  |                         |              |              |              |              |             |            | Pool Closes at 4:45 |              |   |      |     |
| 7:30         | Open Water Exc<br>Swim (6:45-7:30)    |             |                                | (7:00-7:45)              |                          |             |                   |                                | Open Water Exc<br>Swim (6:45-7:30) |                          |             |                                |                         | (7:00-7:45)              |                   |                   |                                |                  |                         |              |              |              |              |             |            |                     |              |   |      |     |
| 8:00         | JVVIII                                | •           | /                              | (7.                      | J U -                    | ,5          | 1                 |                                |                                    | oses                     | at 7:       |                                | <u> </u>                | (7.0                     | 00 /              | ر ۲۰۰۰            | <u> </u>                       | 1                |                         |              |              | $\dashv$     |              |             |            |                     |              |   |      |     |
|              | 1                                     |             |                                |                          |                          |             |                   |                                |                                    |                          |             |                                |                         |                          |                   |                   |                                |                  |                         |              |              |              |              |             |            |                     | L            |   |      |     |

YWCO closed Monday 5/27 for Memorial Day and Thursday July 4. Public swim lessons M- TH 10:15-11 (6/3-6/13, 06/17-6/27, 7/8-7/18) SDC: M/W 10:30-11, 5/20-6/12 (no Memorial Day will make up Friday the 31st). Second session SDC: 6/17-7/17 No swim lessons July 1-6.